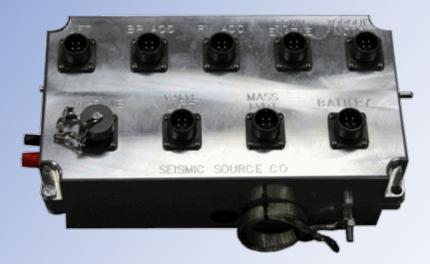

## **CONNECTOR PANEL** FOR SEISMIC VIBRATORS

## **Improved Electrical and Thermal Specifications**

- New Split Design
- Rugged Construction
- Completely Sealed External Panel
- Manual Lift Override
- Reduced Electrical Crossfeed
  between Signals
- Most "Stock" Connector Panels can be Easily Replaced with the New Technology
- Easy Sandwich or Split Installation
- New Test Connector for QC and HFVS<sup>™</sup> Work
- Internal Radio Microphone Attenuation Circuit
- Access Panel with Test Points for Troubleshooting