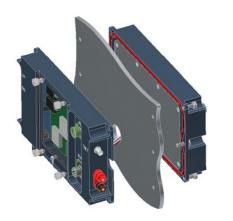

## **Improved Electrical and Thermal Specifications**

- New Split Design
- Rugged Construction
- Completely Sealed External Panel
- Manual Lift Override
- Reduced Electrical Crossfeed
  between Signals
- Most "Stock" Connector Panels can be Easily Replaced with the New Technology
- Easy Sandwich or Split Installation
- New Test Connector for QC and HFVS<sup>™</sup> Work
- Internal Radio Microphone Attenuation Circuit
- Access Panel with Test Points for Troubleshooting

## Connector Panel Installs on Wall of Vibrator Cab

Sales@SeismicSource.com | 📑 Seismic-Source-Co | 😏 iSeis@SeismicSourceCo | www.SeismicSource.com